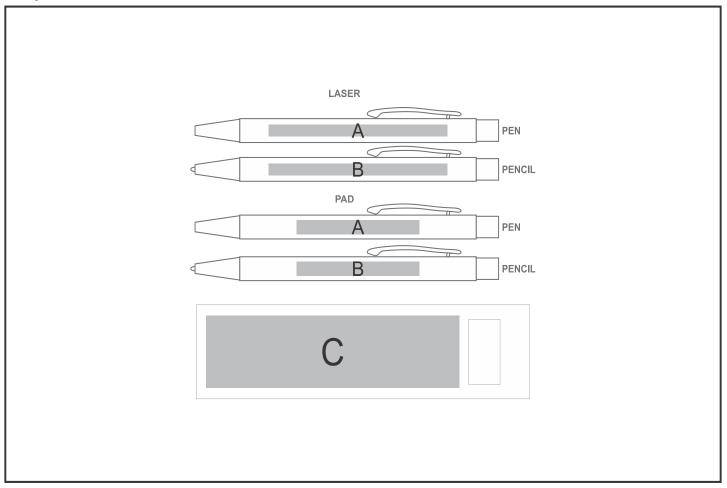

## **Branding Options:**

| Position | Branding Method (Branding Code) | No. of Colours | Dimension              |
|----------|---------------------------------|----------------|------------------------|
| А        | Laser Engraving (LC)            | N/A            | 80mm wide x 5mm high   |
| А        | Pad Printing (PA)               | 4 Colours      | 55mm wide x 6mm high   |
|          |                                 |                |                        |
| В        | Laser Engraving (LC)            | N/A            | 80mm wide x 5mm high   |
| В        | Pad Printing (PA)               | 4 Colours      | 55mm wide x 6mm high   |
|          |                                 |                |                        |
| С        | Screen Print (SA)               | 1 Colour       | 120mm wide x 30mm high |